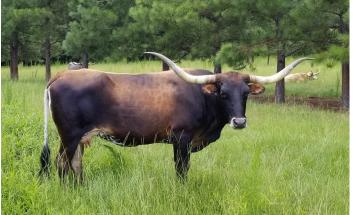

## Safari Over

| Date of Birth:         |
|------------------------|
| <b>Registration 1:</b> |
| Sale Price:            |
| Breeder:               |

TTT:

Composite:

Safari Over

always outproduces herself!!!

10/31/2011 CI282273 \$ NANCY C. DUNN

Beautiful conformation, Parker Brown and twisty horn!! Has produced several nice daughters for me. Her dam is a wonderful producer sired by JS Overdrive. She has a

very nice herd sire prospect at side by Dunn Got Double Lucky and is exposed back the same way. This cow