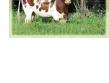

## Safari Over

| Date of Birth:         |
|------------------------|
| <b>Registration 1:</b> |
| Sale Price:            |
| Breeder:               |

TTT:

Composite:

Safari Over

always outproduces herself!!!

10/31/2011 CI282273 \$ NANCY C. DUNN

Beautiful conformation, Parker Brown and twisty horn!! Has produced several nice daughters for me. Her dam is a wonderful producer sired by JS Overdrive. She has a

very nice herd sire prospect at side by Dunn Got Double Lucky and is exposed back the same way. This cow