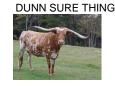

## **DUNN BABY DOLL**

| Date of Birth:  | 02/05/2018             |
|-----------------|------------------------|
| Registration 1: | CI313607               |
| Breeder:        | Nancy Dunn             |
| Owner:          | Timber Ridge Longhorns |