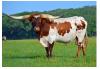

## **DUNN BABY DOLL**

| Date of Birth:  | 02/05/2018             |
|-----------------|------------------------|
| Registration 1: | CI313607               |
| Breeder:        | Nancy Dunn             |
| Owner:          | Timber Ridge Longhorns |

Baby Doll is a beautiful cow out of Mrs. Nancy Dunn's wonderful program. Just look at those rolling/twisting horns and how they complement her femininity. We are proud to own her and look forward to adding her heifers into our program.