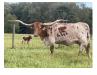

## **DUNN BABY DOLL**

| Date of Birth:  | 02/05/2018             |
|-----------------|------------------------|
| Registration 1: | CI313607               |
| Breeder:        | Nancy Dunn             |
| Owner:          | Timber Ridge Longhorns |

Baby Doll is a beautiful cow out of Mrs. Nancy Dunn's wonderful program. Just look at those rolling/twisting horns and how they complement her femininity. We are proud to own her and look forward to adding her heifers into our program.