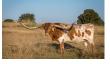

## **DUNN BABY DOLL**

| Date of Birth:  | 02/05/2018             |
|-----------------|------------------------|
| Registration 1: | CI313607               |
| Breeder:        | Nancy Dunn             |
| Owner:          | Timber Ridge Longhorns |

Baby Doll is a beautiful cow out of Mrs. Nancy Dunn's wonderful program. Just look at those rolling/twisting horns and how they complement her femininity. We are proud to own her and look forward to adding her heifers into our program.