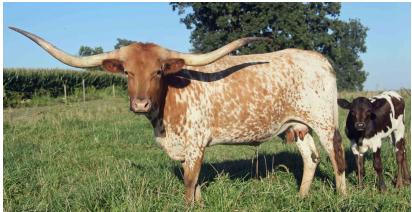

## **DUNN BABY DOLL**

| Date of Birth:  | 02/05/2018             |
|-----------------|------------------------|
| Registration 1: | CI313607               |
| Breeder:        | Nancy Dunn             |
| Owner:          | Timber Ridge Longhorns |

Baby Doll is a beautiful cow out of Mrs. Nancy Dunn's wonderful program. Just look at those rolling/twisting horns and how they complement her femininity. We are proud to own her and look forward to adding her heifers into our program.