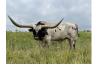

## **DUNN BABY DOLL**

| Date of Birth:  | 02/05/2018             |
|-----------------|------------------------|
| Registration 1: | CI313607               |
| Breeder:        | Nancy Dunn             |
| Owner:          | Timber Ridge Longhorns |

Baby Doll is a beautiful cow out of Mrs. Nancy Dunn's wonderful program. Just look at those rolling/twisting horns and how they complement her femininity. We are proud to own her and look forward to adding her heifers into our program.